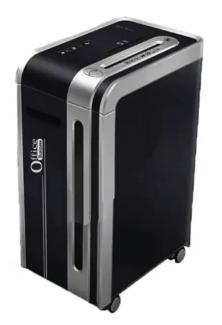

## เครื่องทำลายเอกสารอัตโนมัติ ยี่ห้อ Office Business รุ่น ET-20S

สเปดราชการ ตัดเป็นเส้นตรง เครื่องทำลายเอกสาร ครั้งละ 25 แผ่น เสียงเงียบ ทนทาน ใช้งานง่าย เหมาะสำหรับหน่วยงานราชการ SMEs สำนักงานบัญชี ออฟฟิศ โรงเรียน มหาวิทยาลัย อื่น ๆ

## ดุณสมบัติ

- เดรื่องทำลายเอกสาร ไม่เกิน 25 แผ่น/ดรั้ง
- ▶ ทำลายเอกสารเป็นเส้นตรง (Strip-Cut) ขนาด 3.9 มม.
- ความกว้างของช่องใส่กระดาษ 230 มม.
- 🕨 กังจุกระดาษได้ 31.4 ลิตร
- ความเร็วในการทำลาย 2.10 เมตร/นาที
- ทำลายดลิปหนีบกระดาษ/ ทำลายบัตรเดรดิต และแผ่น CD/DVD
- มีระบบหยุดทำงานเมื่อความร้อนเกิน (Overheat Protection)
- 🕨 ทำงานอัตโนมัติ (Auto Start) และหยุดทำงานอัตโนมัติ (Sleep Mode) เมื่อไม่ได้ใช้งาน
- มีสัญญาเตือนเมื่อถังเต็มหรือประตูถังปิดไม่สนิท
- มีระบบกอยหลังอัตโนมัติเมื่อกระดาษติด (Auto Reverse)
- ระยะเวลาในการทำงานต่อเนื่อง 20 นาที
- 🕨 ระดับเสียงขณะทำงาน 55 เดซิเบล เสียงเงียบมาก
- ▶ ขนาดสินค้า (ยาว x กว้าง x สูง) 43.5 x 30.2 x 64 ซม.
- น้ำหนักสินด้า 21 กิโลกรัม
- 🕨 รับประกันตัวเครื่อง 1 ปี รับประกันใบมีด 5 ปี