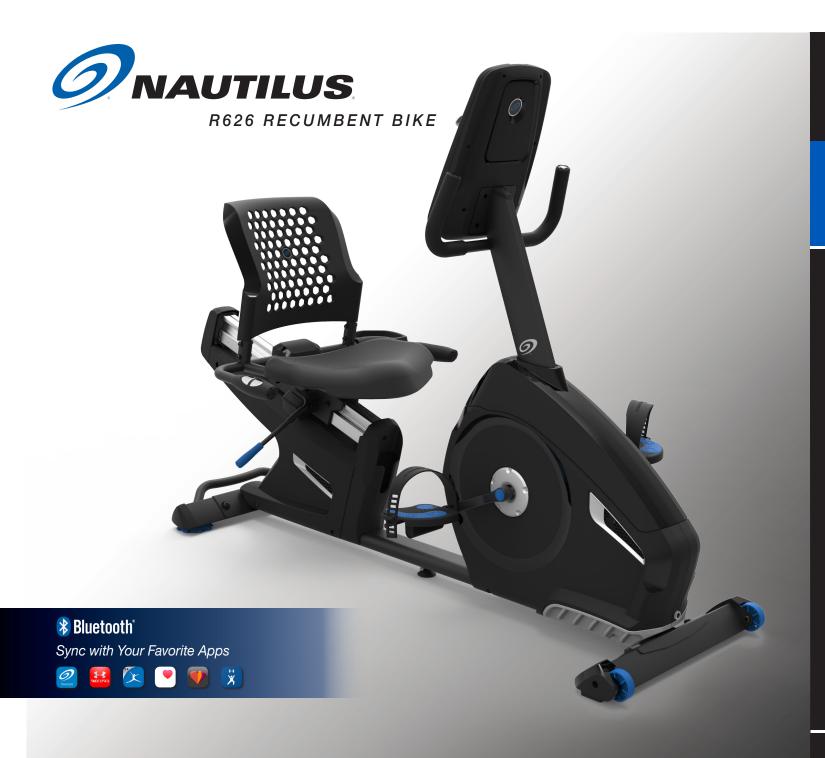

#### R626 RECUMBENT BIKE

The new Nautilus® upright, recumbent, elliptical, and treadmill product line features the DualTrack™ multi-LCD display console with goal tracking functionality enabling the user to set and track exercise goals of workout time, distance traveled; and calories burned.

#### R626 RECUMBENT BIKE

## **TECHNOLOGY**

- 29 programs: 12 profile, 9 heart rate control, 4 custom, 2 fitness test, 1 recovery test, 1 quick start
- Bluetooth® LE Connectivity, syncs with Nautilus Trainer™ app and your favorite apps

## **PERFORMANCE & QUALITY**

- 25 levels of resistance for a wide range of workout intensity options
- High speed, high inertia drive system with a perimeter weighted flywheel for easy start up and smooth, consistent workouts

# **COMFORT & USABILITY**

 DualTrack™ LCD displays, media shelf, in-console speakers with an MP3 input port, USB media charging, and adjustable fan

| FEATURES             |                                                                            |
|----------------------|----------------------------------------------------------------------------|
| BLUET00TH®           | Yes                                                                        |
| PERFORMANCE TRACKING | Nautilus Trainer™ App                                                      |
| DISPLAY TYPE         | 2 DualTrack™ blue backlit LCD                                              |
| WORKOUT PROGRAMS     | 29                                                                         |
| USER PROFILES        | 4                                                                          |
| QUICK KEYS           | 10 resistance quick keys                                                   |
| FEEDBACK             | 13 display feedback readings & 6 LED feedback indicators for goal tracking |
| USB PORT             | Charging port                                                              |
| RESISTANCE LEVELS    | 25                                                                         |
| FLYWHEEL             | High speed, high inertia perimeter weighted flywheel                       |
| HEART RATE           | Contact and telemetry enabled                                              |
| POWER SOURCE         | Included AC adapter                                                        |
| TRANSPORT WHEELS     | Yes                                                                        |
| WATER BOTTLE HOLDER  | Yes                                                                        |
| MEDIA TRAY           | Yes                                                                        |
| SPEAKERS             | Acoustic chamber for big sound                                             |
| MP3 PORT             | Yes                                                                        |
| FAN                  | 3 speed adjustable                                                         |
| INTEGRATED LEVELERS  | Yes                                                                        |
| MAX. USER WEIGHT     | 136kg / 300 lb                                                             |