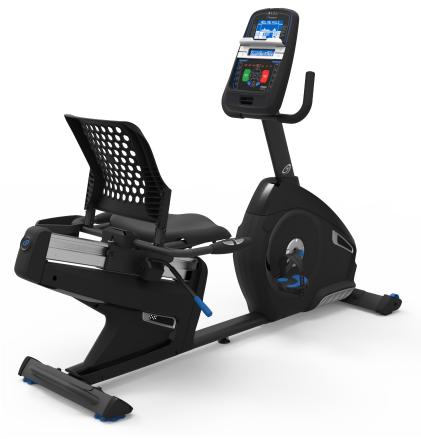

#### R626 RECUMBENT BIKE

The new Nautilus® upright, recumbent, elliptical, and treadmill product line features the DualTrack™ multi-LCD display console with goal tracking functionality enabling the user to set and track exercise goals of workout time, distance traveled; and calories burned.

#### R626 RECUMBENT BIKE

## **TECHNOLOGY**

- 29 programs: 12 profile, 9 heart rate control, 4 custom, 2 fitness test, 1 recovery test, 1 quick start
- Bluetooth® LE Connectivity, syncs with Nautilus Trainer™ app and your favorite apps

## **PERFORMANCE & QUALITY**

- 25 levels of resistance for a wide range of workout intensity options
- High speed, high inertia drive system with a perimeter weighted flywheel for easy start up and smooth, consistent workouts

# **COMFORT & USABILITY**

 DualTrack™ LCD displays, media shelf, in-console speakers with an MP3 input port, USB media charging, and adjustable fan

| FEATURES             |                                                                            |
|----------------------|----------------------------------------------------------------------------|
| BLUET00TH®           | Yes                                                                        |
| PERFORMANCE TRACKING | Nautilus Trainer™ App                                                      |
| DISPLAY TYPE         | 2 DualTrack™ blue backlit LCD                                              |
| WORKOUT PROGRAMS     | 29                                                                         |
| USER PROFILES        | 4                                                                          |
| QUICK KEYS           | 10 resistance quick keys                                                   |
| FEEDBACK             | 13 display feedback readings & 6 LED feedback indicators for goal tracking |
| USB PORT             | Charging port                                                              |
| RESISTANCE LEVELS    | 25                                                                         |
| FLYWHEEL             | High speed, high inertia perimeter weighted flywheel                       |
| HEART RATE           | Contact and telemetry enabled                                              |
| POWER SOURCE         | Included AC adapter                                                        |
| TRANSPORT WHEELS     | Yes                                                                        |
| WATER BOTTLE HOLDER  | Yes                                                                        |
| MEDIA TRAY           | Yes                                                                        |
| SPEAKERS             | Acoustic chamber for big sound                                             |
| MP3 PORT             | Yes                                                                        |
| FAN                  | 3 speed adjustable                                                         |
| INTEGRATED LEVELERS  | Yes                                                                        |
| MAX. USER WEIGHT     | 136kg / 300 lb                                                             |