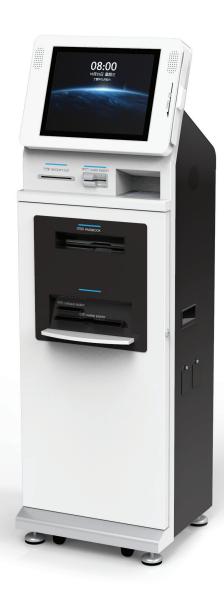

# SMART BANKING KIOSK

**Olicom Kiosk** products and solutions are designed and targeted to **simplify banking operations** and to provide **more convenience** and **efficiency** to the users.

Integrated with **Olicom MB2** printer and **A600 scanner** module inside, the kiosk is mainly designed for **passbook updating** and **cheque deposit** in banks.