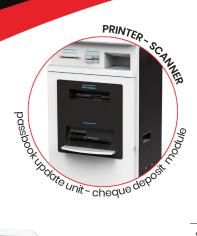

### **Specialized Multifunction Printer** (MB-2)

- 24-dot matrix printer auto-board and auto alignment;
- Printing speed at 10 cpi: VHSD: 660 cps/ NLQ: 200 cps/ HSD: 520 cps/ LQ: 135 cps/ Draft: 400 cps/BIM: 2000 dps;
- Printer Resolution: 240 x 360 dpi;
- Printer Emulations: Olivetti Standard,
- IBM PP & X24 Optional: WINCOR 4915;
- Scanner Technology: Contact image sensor, flat bed;
- Scanner Resolution: 600 / 300 / 200 dpi;
- Scanner Colors: RGB 24 bit / 256 greys/16 greys/BW;
- Scanning Speed: Max 10 inchs (greyscale) Full colors 3.3 inch/s;
- MICR: E13B and CMC7 magnetic code line reader.

#### Open-frame cheque scanner (A600)

- MICR: E13B and CMC7 magnetic code line reader;
- Double feed sensor: Ultrasonic sensor detects double document feed;
- Auto-alignment module: Patented auto-adjustment technology error-free (option);
- Pre-scan inkjet head: 1 line, to print on long edge of moving paper (factory option), to support cheque validation and documents protocol;
- Technology: CIS dual camera A4;
- Resolution: up to 600 dpi;Colors: RGB 24 bit / 256 greys / BW.