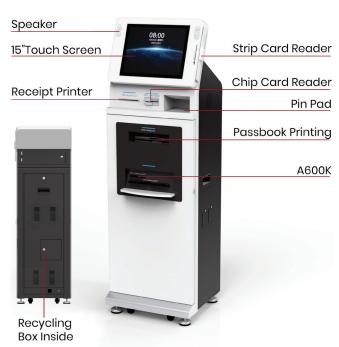

# SMART BANKING KIOSK

**Olicom Kiosk** products and solutions are designed and targeted to **simplify banking operations** and to provide **more convenience** and **efficiency** to the users.

Integrated with **Olicom MB2** printer and **A600 scanner** module inside, the kiosk is mainly designed for **passbook updating** and **cheque deposit** in banks.

### **Specialized Multifunction Printer** (MB-2)

- 24-dot matrix printer auto-board and auto alignment;
- Printing speed at 10 cpi: VHSD: 660 cps/ NLQ: 200 cps/ HSD: 520 cps/ LQ: 135 cps/ Draft: 400 cps/BIM: 2000 dps;
- Printer Resolution: 240 x 360 dpi;
- Printer Emulations: Olivetti Standard,
- IBM PP & X24 Optional: WINCOR 4915;
- Scanner Technology: Contact image sensor, flat bed;
- Scanner Resolution: 600 / 300 / 200 dpi;
- Scanner Colors: RGB 24 bit / 256 greys/16 greys/BW;
- Scanning Speed: Max 10 inchs (greyscale) Full colors 3.3 inch/s;
- MICR: E13B and CMC7 magnetic code line reader.

#### Open-frame cheque scanner (A600)

- MICR: E13B and CMC7 magnetic code line reader;
- Double feed sensor: Ultrasonic sensor detects double document feed;
- Auto-alignment module: Patented auto-adjustment technology error-free (option);
- Pre-scan inkjet head: 1 line, to print on long edge of moving paper (factory option), to support cheque validation and documents protocol;
- Technology: CIS dual camera A4;
- Resolution: up to 600 dpi;Colors: RGB 24 bit / 256 greys / BW.

## Contact IC card reader/NFC

- Communication standard: USB port/ RS232 port;
- Life span: 100,000 swipes;
- Supported card type: ISO-7816 Standard level A, B and C (5V).

#### Magnetic stripe reader

- Conform to ISO-7811, AAMVA, CADMV standard;
- Reading speed: 10-180cm/sec; Magnetic head life: 500 thousand times
- Bi-direction card swiping.

## **Pin Pad**

- Total 16 keys;
- Support DES&3DES and 2048 bit RSA encryption;
- Password self-protection function (invalid upon external destroy).

## **Thermal Receipt** printer

- With cutter; With paper sensor;
- Printing width:80mm;
- Printing speed: 150mm/s.

15" LCD Touchscreen

\* Product performances are referred to an appropriate use under optimal conditions. With the right to change technical specifications. The registered trademarks are the property of their respective owners.