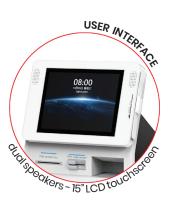

- Multi-touch projected capacitive

Supports OS Win7, Win8, Win8, Android

cards;

connection.

technology;

& Linux.

TECHNICAL SPECIFICATIONS

**GENERAL CHARACTERISTICS** 