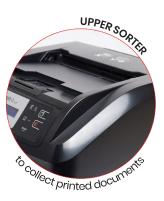

#### MAIN CHARACTERISTICS

MOST COMPLETE MULTIFUNCTIONAL TELLER SCANNER AND PRINTER

MANAGE ALL KIND OF BANKING MODULES AND PASSBOOKS

HIGH SPEED AUTO ALIGNMENT

INTEGRATED AUTOMATIC DOCUMENT FEEDER

INTEGRATED DOUBLE OUTPUT SORTING TRAYS

#### **OPTIONS**

Double feed sensor Ultrasonic Touchscreen 4.3 inches, color Card reader ISO 7816 and magnetic **UV light** Enable scans of security features

| ADF                    | Frontal access up to 50 sheets                                                                                                                                                                                                                                                         |
|------------------------|----------------------------------------------------------------------------------------------------------------------------------------------------------------------------------------------------------------------------------------------------------------------------------------|
| Dimensions (WxDxH)     | 405 x 415 x 240 mm                                                                                                                                                                                                                                                                     |
| Ribbon Cartridge       | 10 milions characters                                                                                                                                                                                                                                                                  |
| Document<br>Management | <ul> <li>Paper path: 245 mm wide</li> <li>Flatbed</li> <li>Automatic edge recognition &amp; alignment</li> <li>Automatic thickness adjustment</li> <li>Excludible Automatic Document Feeder</li> <li>Two output trays (80+20 sheets)</li> <li>Software programmable sorting</li> </ul> |
| Emulations             | Olivetti, IBM Proprinter2 & XL24                                                                                                                                                                                                                                                       |
| Power Consumption      | Min. 9W, Max 85W (printing)                                                                                                                                                                                                                                                            |
| Power Supply           | 230V/50HZ or 115V/60HZ                                                                                                                                                                                                                                                                 |
|                        |                                                                                                                                                                                                                                                                                        |