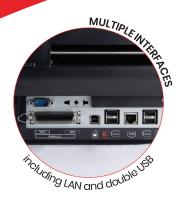

CAN BE SHARED BY TWO OPERATORS

HIGHEST PRINTING SPEED, UP TO 560 CPS (VHSD MODE)

MULTIPLE INTERFACES, INCLUDING LAN WITH ON-BOARD IMAGE COMPRESSION

**EASY TO USE** 

#### **GENERAL CHARACTERISTICS**

| Technology                  | Impact matrix 24 needles                                                              |
|-----------------------------|---------------------------------------------------------------------------------------|
| Resolution                  | 240 x 360 dpi                                                                         |
| Characters per inch         | 10, 12, 15, 16.6, 17.1 cpi                                                            |
| Printing speed at<br>10 cpi | VHSD 560 cps - NLQ 185 cps - HSD 510 cps<br>LQ 125 cps - Draft 370 cps - BIM 2000 dps |
| Printing width              | 238,76 mm (94 columns at 10 cpi)                                                      |
| Line spacing                | 1/5", 1/ 6", n /216", n /240"                                                         |
| Copies                      | Original + 6 copies                                                                   |
| Interfaces                  | USB 2.0, USB Hub, RS232C<br>Parallel IEEE 1284, LAN                                   |
| Noise                       | < 54 dBA (ISO 7779 ECMA 132 text)                                                     |