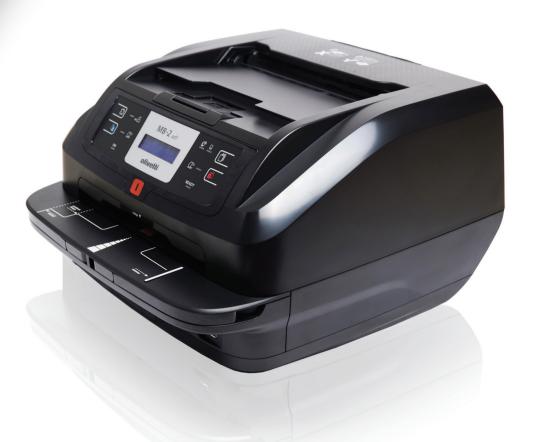

# MB-2adf

## **INTELLIGENT PRINTING**

MB-2 adf is the latest model of PR2 plus family, the world's most popular banking teller printer. MB-2 adf is equipped with automatic document feeder, capable of managing multiple documents and cheque processing, all with frontal insertion, frontal or top ejection and sorting when needed.

Using the **integrated scanner**, **MB-2 adf** enables a complete **cheque truncation** procedure. **MB-2 adf** manages a **wide range of documents**, including ID cards, multiple sheets, passbooks and passports. MB-2 adf can read OCR, barcode and MICR, and enable bill payments.