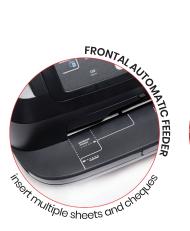

## **INTELLIGENT PRINTING**

MB-2 adf is the latest model of PR2 plus family, the world's most popular banking teller printer. MB-2 adf is equipped with automatic document feeder, capable of managing multiple documents and cheque processing, all with frontal insertion, frontal or top ejection and sorting when needed.

Using the **integrated scanner**, **MB-2 adf** enables a complete **cheque truncation** procedure. **MB-2 adf** manages a **wide range of documents**, including ID cards, multiple sheets, passbooks and passports. MB-2 adf can read OCR, barcode and MICR, and enable bill payments.

#### **OPTIONS**

Double feed sensor Ultrasonic Touchscreen 4.3 inches, color Card reader ISO 7816 and magnetic **UV light** Enable scans of security features

| ADF                    | Frontal access up to 50 sheets                                                                                                                                                                                                                                                         |
|------------------------|----------------------------------------------------------------------------------------------------------------------------------------------------------------------------------------------------------------------------------------------------------------------------------------|
| Dimensions (WxDxH)     | 405 x 415 x 240 mm                                                                                                                                                                                                                                                                     |
| Ribbon Cartridge       | 10 milions characters                                                                                                                                                                                                                                                                  |
| Document<br>Management | <ul> <li>Paper path: 245 mm wide</li> <li>Flatbed</li> <li>Automatic edge recognition &amp; alignment</li> <li>Automatic thickness adjustment</li> <li>Excludible Automatic Document Feeder</li> <li>Two output trays (80+20 sheets)</li> <li>Software programmable sorting</li> </ul> |
| Emulations             | Olivetti, IBM Proprinter2 & XL24                                                                                                                                                                                                                                                       |
| Power Consumption      | Min. 9W, Max 85W (printing)                                                                                                                                                                                                                                                            |
| Power Supply           | 230V/50HZ or 115V/60HZ                                                                                                                                                                                                                                                                 |
|                        |                                                                                                                                                                                                                                                                                        |