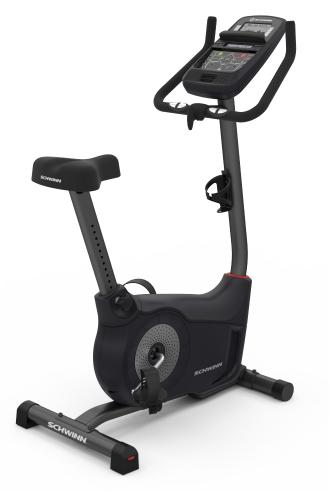

# **PERFORMANCE & QUALITY**

- 20 levels of resistance for a wide range of workout intensity options
- High speed, high inertia drive system with a perimeter weighted flywheel for easy start up and smooth, consistent workouts

### **COMFORT & USABILITY**

 DualTrack<sup>™</sup> LCD displays, media shelf, in-console speakers with a MP3 input port, USB media charging, and adjustable fan

| FEATURES                    |                                                                     |
|-----------------------------|---------------------------------------------------------------------|
| NUMBER OF PROGRAMS          | 22                                                                  |
| WORKOUT PROGRAMS            | 1 Quick Start, 9 Profile, 8 Heart Rate,<br>2 Fitness Test, 2 Custom |
| GOAL TRACK                  | Yes                                                                 |
| CHARGING USB PORT           | Yes                                                                 |
| HEART RATE                  | Contact                                                             |
| DISPLAY TYPE                | 2 blue backlit LCD displays                                         |
| DUAL TRACK DISPLAY          | Yes                                                                 |
| RESISTANCELEVELS            | 20                                                                  |
| EDDY CURRENT BRAKE          | Yes                                                                 |
| MEDIA TRAY                  | Yes                                                                 |
| WATER BOTTLE HOLDER         | Yes                                                                 |
| FAN                         | Yes                                                                 |
| SPEAKERS                    | Yes                                                                 |
| STABILIZER FRAME LEVELERS   | Yes                                                                 |
| TRANSPORT WHEELS            | Yes                                                                 |
| SWITCHABLE FROM MILES TO KM | Yes                                                                 |
| MAXIMUM USER WEIGHT         | 136kg / 300 lbs                                                     |