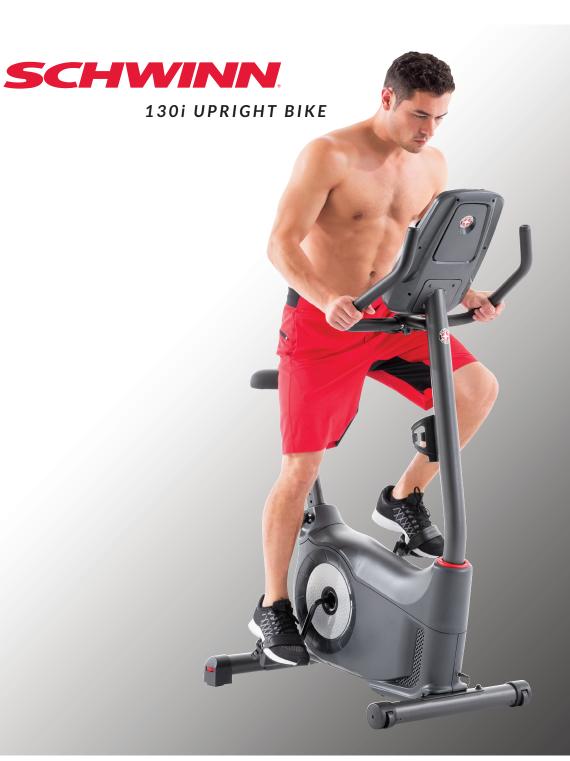

# 130i UPRIGHT BIKE

Introducing the upgraded Schwinn® cardio line with an updated user interface featuring a unique DualTrack™ multi-LCD display and workout tracking capability to help the user achieve their fitness goals. Completely rebuilt from the inside out the updated cardio line features upright, recumbent, elliptical and treadmill products.

# 130i UPRIGHT BIKE