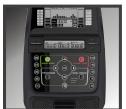

### **TECHNOLOGY**

- 22 programs: 9 profile, 8 heart rate control, 2 custom, 2 fitness test, 1 quick start
- Track your last workout, longest workout, calorie record, last 7 days and last 30 days with Goal Track

### **COMFORT & USABILITY**

 DualTrack<sup>™</sup> LCD displays, media shelf, in-console speakers with a MP3 input port, USB media charging, and adjustable fan

| FEATURES                    |                                                                     |
|-----------------------------|---------------------------------------------------------------------|
| NUMBER OF PROGRAMS          | 22                                                                  |
| WORKOUT PROGRAMS            | 1 Quick Start, 9 Profile, 8 Heart Rate,<br>2 Fitness Test, 2 Custom |
| GOAL TRACK                  | Yes                                                                 |
| CHARGING USB PORT           | Yes                                                                 |
| HEART RATE                  | Contact                                                             |
| DISPLAY TYPE                | 2 blue backlit LCD displays                                         |
| DUAL TRACK DISPLAY          | Yes                                                                 |
| RESISTANCELEVELS            | 20                                                                  |
| EDDY CURRENT BRAKE          | Yes                                                                 |
| MEDIA TRAY                  | Yes                                                                 |
| WATER BOTTLE HOLDER         | Yes                                                                 |
| FAN                         | Yes                                                                 |
| SPEAKERS                    | Yes                                                                 |
| STABILIZER FRAME LEVELERS   | Yes                                                                 |
| TRANSPORT WHEELS            | Yes                                                                 |
| SWITCHABLE FROM MILES TO KM | Yes                                                                 |
| MAXIMUM USER WEIGHT         | 136kg / 300 lbs                                                     |