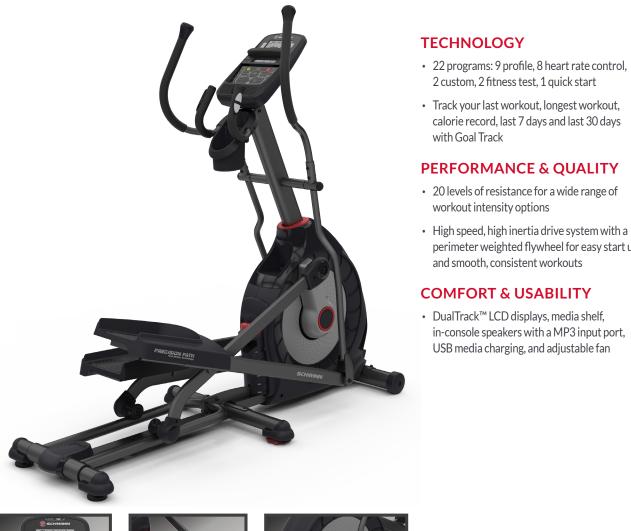

## 1 Ouick Start, 9 Profile, 8 Heart Rate, WORKOUT PROGRAMS 2 Fitness Test, 2 Custom GOAL TRACK Yes Yes STRIDE LENGTH 508mm Precision Path<sup>™</sup> stride HEART RATE Contact 2 LCD displays DISPLAY TYPE DUAL TRACK DISPLAY Yes 20 RESISTANCELEVELS Manual - 10 degrees with 6 positions EDDY CURRENT BRAKE Yes Yes FIXED & MOVING HANDLEBARS Yes MEDIA TRAY Yes Yes Yes Yes **SPEAKERS** STABILIZER FRAME LEVELERS Yes TRANSPORT WHEELS Yes SWITCHABLE FROM MILES TO KM Yes

**FEATURES** 

NUMBER OF PROGRAMS

MAXIMUM USER WEIGHT

2 custom, 2 fitness test, 1 quick start

with Goal Track

workout intensity options

and smooth. consistent workouts

calorie record, last 7 days and last 30 days

perimeter weighted flywheel for easy start up

in-console speakers with a MP3 input port, USB media charging, and adjustable fan

22

136kg / 300 lbs