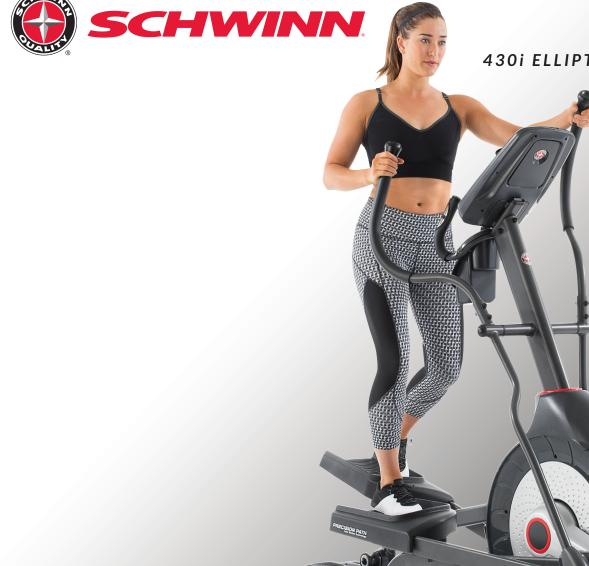

## 430i ELLIPTICAL TRAINER

## 430i ELLIPTICAL TRAINER

Introducing the upgraded Schwinn® cardio line with an updated user interface featuring a unique DualTrack™ multi-LCD display and workout tracking capability to help the user achieve their fitness goals. Completely rebuilt from the inside out the updated cardio line features upright, recumbent, elliptical and treadmill products.