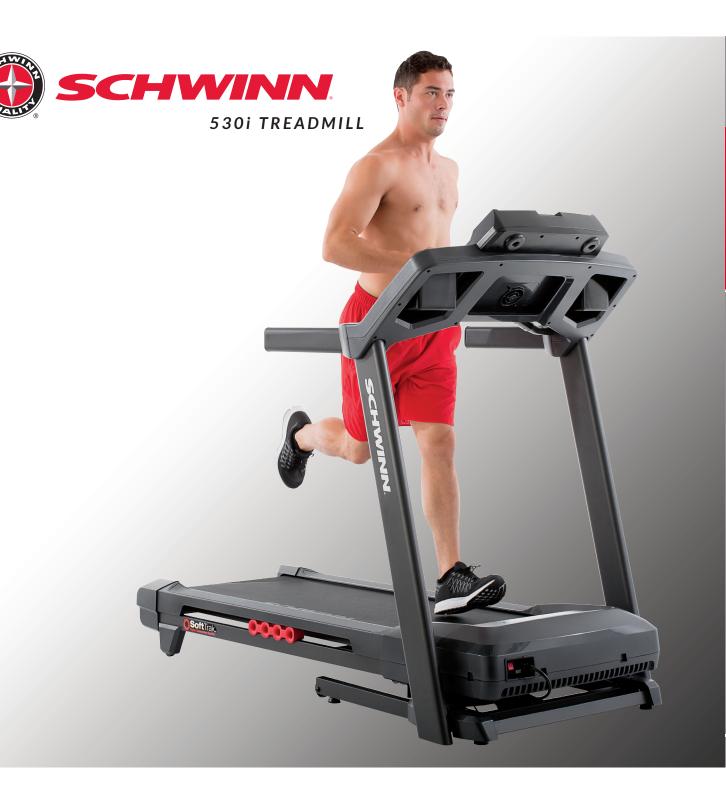

## 530i TREADMILL

Introducing the upgraded Schwinn® cardio line with an updated user interface featuring a unique DualTrack™ multi-LCD display and workout tracking capability to help the user achieve their fitness goals. Completely rebuilt from the inside out the updated cardio line features upright, recumbent, elliptical and treadmill products.