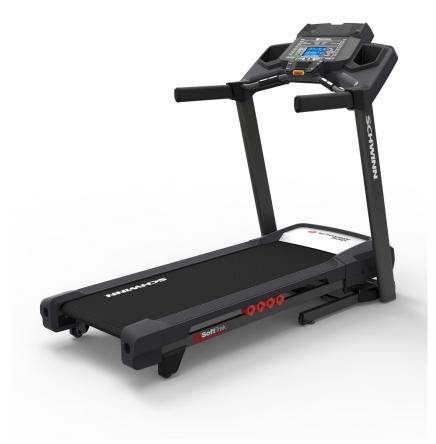

## **PERFORMANCE & QUALITY**

- SoftTrak<sup>™</sup> cushioning system for a smooth run
- SoftDrop<sup>™</sup> folding system that allows for your treadmill to be easily moved and stored

## **COMFORT & USABILITY**

 Blue backlit LCD display, media shelf, in-console speakers with an MP3 input port, USB media charging, and adjustable fan

| FEATURES             |                                                                             |
|----------------------|-----------------------------------------------------------------------------|
| SKU                  | 100415                                                                      |
| NUMBER OF PROGRAMS   | 22                                                                          |
| PERFORMANCE TRACKING | Schwinn Connect™                                                            |
| CHARGING USB PORT    | USB data transfer functionality to<br>Schwinn Connect™ & your favorite apps |
| SPEED                | 0-12 MPH                                                                    |
| MOTOR                | 2.75 CHP                                                                    |
| HEART RATE           | Contact & telemetry enabled                                                 |
| DISPLAY TYPE         | 1 blue backlit LCD display                                                  |
| DESIGN               | SoftDrop <sup>™</sup> folding                                               |
| ELEVATION            | 0-12%                                                                       |
| BELT                 | 1 ply, 1.5mm thickness                                                      |
| BELT SIZE            | 20"W x 55"L                                                                 |
| DECK                 | 19mm                                                                        |
| ROLLERS              | 2.5" crowned                                                                |
| CUSHIONING           | SoftTrak <sup>™</sup> cushioning system                                     |
| CUSHIONING           | 4 cell design                                                               |
| FAN                  | Yes                                                                         |
| SPEAKERS             | Acoustic chambered speakers for big sound                                   |
| MAXIMUM USER WEIGHT  | 300 lbs / 136kg                                                             |