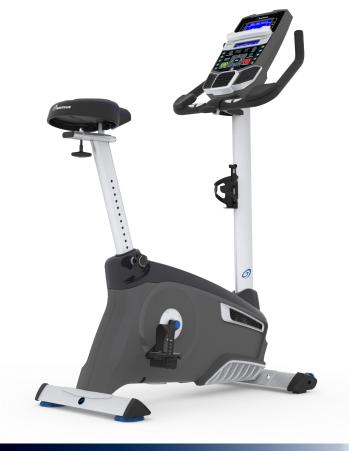

# **COMFORT & USABILITY**

 DualTrack™ LCD displays, media shelf, in-console speakers with an MP3 input port, USB media charging, and adjustable fan

| FEATURES            |                                                                                     |
|---------------------|-------------------------------------------------------------------------------------|
| SKU                 | 100396                                                                              |
| BLUET00TH           | Bluetooth® LE connectivity to the<br>Nautilus® Fitness App                          |
| DISPLAY TYPE        | DualTrack™ blue backlit LCD                                                         |
| WORKOUT PROGRAMS    | 29                                                                                  |
| USER PROFILES       | 4                                                                                   |
| QUICK KEYS          | 10 resistance quick keys                                                            |
| FEEDBACK            | 13 display feedback readings & 6 LED feedback indicators for goal tracking          |
| USB PORT            | Charging port and data export to Nautilus<br>Connect™ website & your favorlite apps |
| RESISTANCE LEVELS   | 25                                                                                  |
| FLYWHEEL            | High speed, high inertia perimeter weighted flywheel                                |
| HEART RATE          | Contact and telemetry enabled                                                       |
| POWER SOURCE        | Included AC adapter                                                                 |
| TRANSPORT WHEELS    | Yes                                                                                 |
| WATER BOTTLE HOLDER | Yes                                                                                 |
| MEDIA TRAY          | Yes                                                                                 |
| SPEAKERS            | Acoustic chamber for big sound                                                      |
| MP3 PORT            | Yes                                                                                 |
| FAN                 | 3 speed adjustable                                                                  |
| INTEGRATED LEVELERS | Yes                                                                                 |