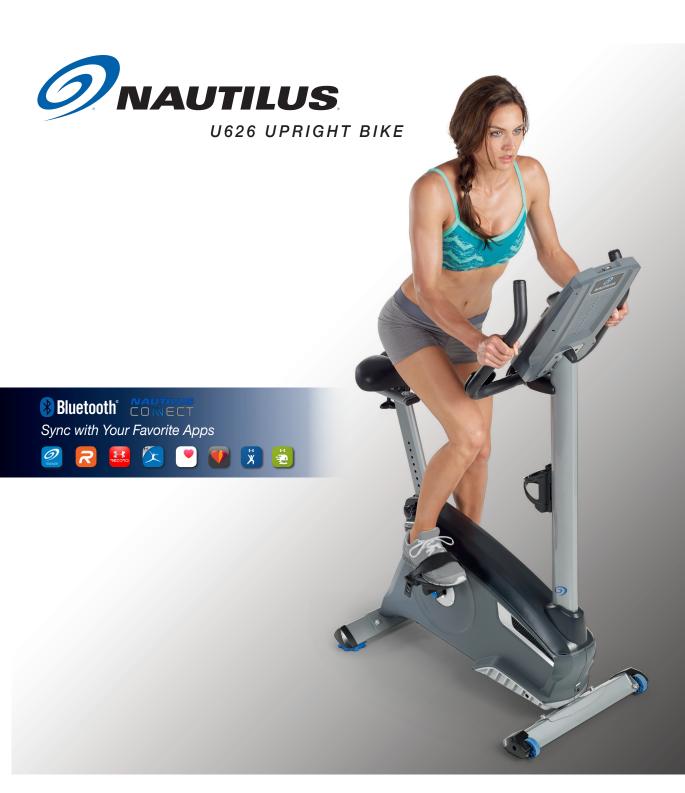

#### **U626 UPRIGHT BIKE**

The new Nautilus® upright, recumbent, elliptical, and treadmill product line features the DualTrack™ multi-LCD display console with goal tracking functionality enabling the user to set and track exercise goals of workout time, distance traveled; and calories burned.

## **TECHNOLOGY**

- 29 programs: 12 profile, 9 heart rate control, 4 custom, 2 fitness test, 1 recovery test, 1 quick start
- · Time, Distance, and Calories goal tracking with USB data transfer functionality to the Nautilus Connect™ website and compatibility with your favorite apps