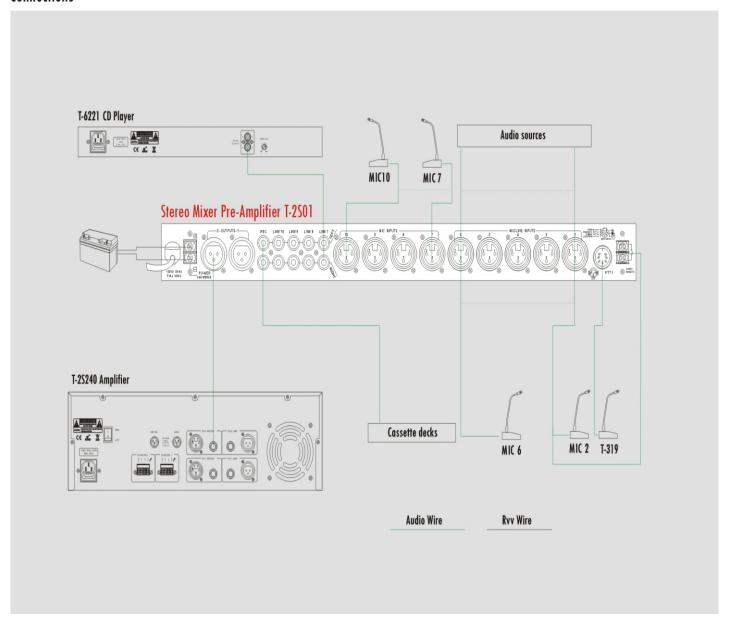

|
| Туре                            | Condenser Microphone                 |
| Polar Pattern                   | Unidirectional                       |
| Frequency Response              | 100Hz~16KHz                          |
| Impedance                       | Max 680 $\Omega$                     |
| Sensitivity                     | -47dB $\pm$ 3dB                      |
| S/N Ratio                       | More than 60dB                       |
| General                         |                                      |
| Power Supply                    | DC 24V                               |
| Weight                          | 960g (Without Microphone)            |
| Dimensions                      | 197x115x43.5mm                       |



# Rear Panel T-319



# **Connections**