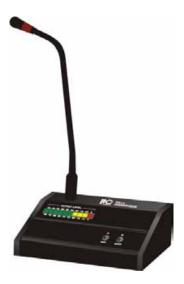

### **Descriptions**

T-319 is remote paging console with mixer T-2S01, whose communication distance up to 1kms. The paging console could be power supplied by the mixer within 50 meters, while extra DC 24V power supply is needed when distance is longer than 50 meters. This mic inputs with highest priority over all other inputs.

#### **Features**

- \* Highest input priority
- \* Condenser microphone type
- $^{st}$  Talk and chime trigger functional buttons
- \* 10 segment LED amplifier output level meters
- $^{st}$  Mic volume is provided
- $^{*}$  Extra DC power supply is needed when communication distance is more than 50 meters