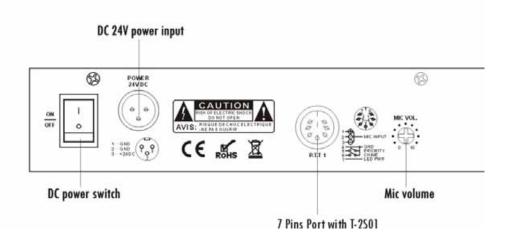

|
| Туре                            | Condenser Microphone                 |
| Polar Pattern                   | Unidirectional                       |
| Frequency Response              | 100Hz~16KHz                          |
| Impedance                       | Max 680 $\Omega$                     |
| Sensitivity                     | -47dB $\pm$ 3dB                      |
| S/N Ratio                       | More than 60dB                       |
| General                         |                                      |
| Power Supply                    | DC 24V                               |
| Weight                          | 960g (Without Microphone)            |
| Dimensions                      | 197x115x43.5mm                       |



# Rear Panel T-319



# **Connections**