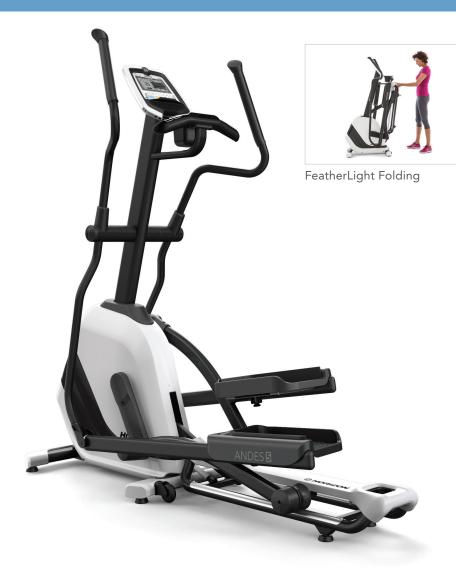

## ANDES 5

Simple assembly, one-step folding and the most comfortable feel make the Andes 5 one of the best moves you can make to improve your fitness. Plus, tracking your workouts and monitoring your progress has never been easier, thanks to ViewFit connectivity.

## **FEATURES**

- Easy three-step assembly
- One-step folding frames for easy transport and storage
- Ergonomic design and longer stride for a comfortable workout
- Innovative Cardio Compass display that works with any wireless heart rate receiver to provide clear, visual workout feedback

| FRAME                                | F 11: - C: C: - F 1: -                                                                                                          |
|--------------------------------------|---------------------------------------------------------------------------------------------------------------------------------|
| FRAME                                | Folding SixStar Front-drive                                                                                                     |
| STRIDE LENGTH                        | 50.8 cm / 20"                                                                                                                   |
| FLYWHEEL                             | 8.5 kg / 18.7 lbs.                                                                                                              |
| RESISTANCE SYSTEM                    | ECB Magnetic Brake                                                                                                              |
| POWER REQUIREMENT                    | Adapter                                                                                                                         |
| RESISTANCE LEVELS                    | 20 Electronically Adjustable                                                                                                    |
| FOOTPADS                             | Oversized Footpads, Pivot                                                                                                       |
| STEP-ON HEIGHT                       | 26.6 cm / 10.5"                                                                                                                 |
| PEDAL SPACING                        | 2.5 cm / 1"                                                                                                                     |
| DIMENSIONS (L $\times$ W $\times$ H) | 173 x 67 x 171 cm / 68" x 26" x 67"                                                                                             |
| FOLDED DIMENSIONS (L × W × H)        | 102 x 67 x 171 cm / 40" x 26" x 67"                                                                                             |
| PRODUCT WEIGHT                       | 78 kg / 172 lbs.                                                                                                                |
| USER WEIGHT CAPACITY                 | 136 kg / 300 lbs.                                                                                                               |
| EXTRAS                               | Energy Saver Mode, Smart Device Rack,<br>One-step Folding with Easy-Lift Handle,<br>Cup Holder, Performance HR Wheel<br>Display |