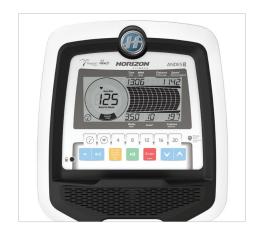

| DISPLAY             | 5.5" LCD                                                                                                                                                     |
|---------------------|--------------------------------------------------------------------------------------------------------------------------------------------------------------|
| WORKOUT<br>FEEDBACK | Time, Distance, Speed,<br>Calories, Heart Rate,<br>Resistance Level, Watts,<br>RPM, Cardio Compass HR<br>Display and Profile                                 |
| PROGRAMS            | 12 Programs (Manual,<br>Intervals, Games, Weight<br>Loss, Rolling, Reverse Train,<br>Random, Constant Watts,<br>THR Zone, %THR, Strength<br>Builder, Custom) |
| ENTERTAINMENT       | Sonic Surround Speakers,<br>Audio in Jack                                                                                                                    |
| VIEWFIT             | ViewFit Connectivity                                                                                                                                         |
| PASSPORT            | Passport Ready                                                                                                                                               |
| HEART RATE          | Contact Grips and Polar®<br>Wireless Receiver                                                                                                                |